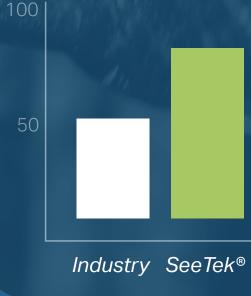

## Millions in cashflow recovered

That uses optimization algorithms to generate an Industry leading recovery rate of 70-90% across all Industries.

# Recover 70-90% of your NSF & declined transactions for Free

Our service is 100% free to our clients. We charge no setup, maintenance or performance fee. Client receives 100% of recovered funds.

Industry standard is 50%

## We use custom **Algorithms** designed by very smart people...

We process all credit, debit, and ACH representments with intelligence based on 19 years of re-submissions using custom algorithms that tell us the best time to re-submit for recovery, i.e. time of day, day of week, week of month for an average success rate of 70-90%.